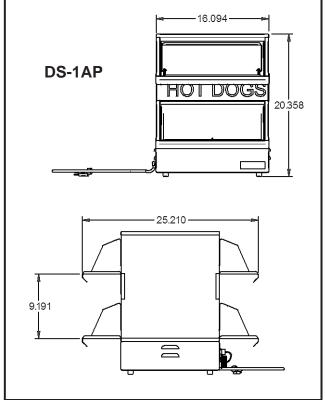

#### **Overall Dimensions:**

20 1/2"H x 16"W x 14"D (52cm x 40.6cm x 35.6cm)

#### **Extended Door Width:**

DS1A - 20" DS-1AP - 25 1/4"